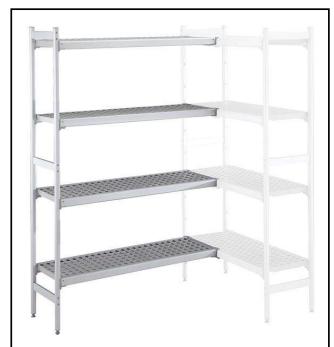

# Stainless Steel Preparation 373x1932 mm Aluminum Corner Unit

| ITEM #  |  |  |
|---------|--|--|
| MODEL # |  |  |
| NAME #  |  |  |
|         |  |  |
| SIS #   |  |  |
| AIA#    |  |  |

137063 (ACS1928)

Corner Shelving Set with aluminium side uprights and 4 polyethylene louvered shelves, 373x1932 mm

#### Construction

- Uprights and shelf frames constructed entirely in anodized aluminium (20 micron).
- Shelves made by section of polyethylene tablets.
- Sectional polyethylene shelves are dishwasher safe.
- Corner shelving must be fixed to a linear shelf (either 375mm or 475mm in depth) with the included bar clamps and can be positioned anywhere along the length of the linear shelf.
- 8 tiers and 4 corner clamps.