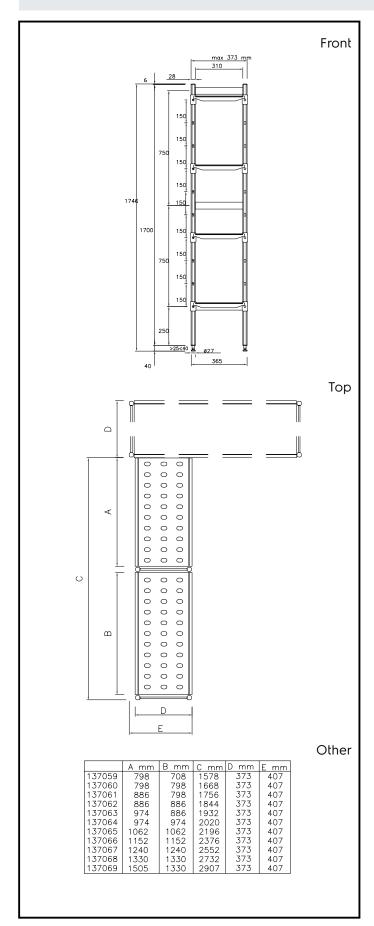

# Stainless Steel Preparation 373x1932 mm Aluminum Corner Unit

| ITEM #  |  |  |
|---------|--|--|
| MODEL # |  |  |
| NAME #  |  |  |
|         |  |  |
| SIS #   |  |  |
| AIA#    |  |  |

137063 (ACS1928)

#### Item No.

For corner installation. 4-level shelving set with louvered sectional polyethylene shelves (depth=373mm). Aluminium (20 micron) side uprights (height=1700mm). Adjustable feet. To be combined with a linear shelving unit

## **Key Information:**

Uprights

137063 (ACS1928)2External dimensions, Width:1932 mmExternal dimensions, Depth:373 mmExternal dimensions, Height:1700 mmMax loading weight:840;880 kgNet weight:31 kg

Stainless Steel Preparation 373x1932 mm Aluminum Corner Unit